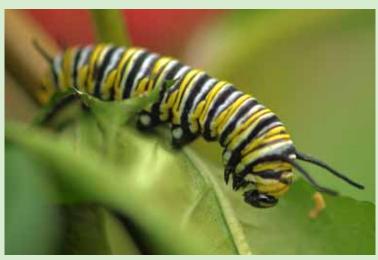

### CATERPILLAR

Lenght $\rightarrow$ 2 to 45 mmWidth $\rightarrow$ 0.5 à 8 mmHead $\rightarrow$ 0.6 to 2.2 cmDuration $\rightarrow$ 7 to 17 days

### **APPEARENCE**

- Yellow, black and white stripes
- Black filaments near its head and at the tip of its abdomen (barely visible on young caterpillars)
- White spots on false legs (older caterpillars)
- Usually seen on milkweed plants, but older caterpillars move about looking for somewhere to pupate.

### **BEHAVIOR**

Young caterpillars feed on the leaf, making semi-circular holes, starting in the centre of the leaf. After a few days, they start to feed on leaf edges.