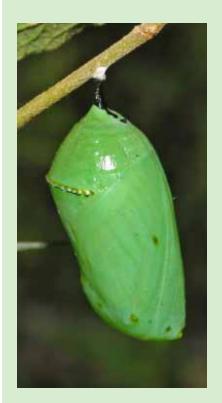

## CHRYSALIS

Lenght  $\rightarrow$  3 cm Width  $\rightarrow$  1 cm

**Duration**  $\rightarrow$  8 to 15 days

### **DESCRIPTION**

- Turquoise-green, with gold spots.
- Gradually darkens until the adult colours show through the transparent case, about 24 to 48 hours before the butterfly emerges.
- Excellent camouflage! Pupae are difficult to spot in the wild.
- Often found elsewhere than on milkweed plants.