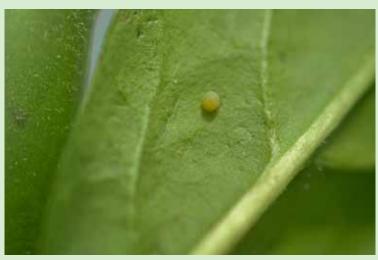

## EGG

Height

Lenght→0.9 mmDuration→3 to 8 days

### **DESCRIPTION**

 Usually a single egg per milkweed plant, but sometimes several.

1.2 mm

 Creme-coloured or yellowish, oval and slightly conical, covered in longitudinal raised ridges

### WATCH OUT FOR FALSE EGGS!

Milkweed produces a sticky whitish sap that sometimes forms small bubbles on the leaves. Be careful not to confuse these droplets with monarch eggs!

- Small whitish bubbles, rather spherical.
- Different sizes, may resemble a monarch egg.